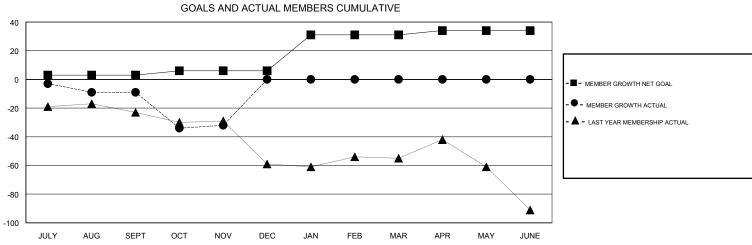

## District 5M 6

GMT: LOCATION MINNESOTA GMT CA

| •             |               | -           |               |                       |                           |                         | J                                                  |  |
|---------------|---------------|-------------|---------------|-----------------------|---------------------------|-------------------------|----------------------------------------------------|--|
| Clubs         |               |             |               | Members               |                           |                         |                                                    |  |
|               | RESULTS FOR   | R 2019-2020 |               | RESULTS FOR 2019-2020 |                           |                         |                                                    |  |
| QUARTER       | NEW CLUB GOAL | NEW CLUBS   | DROPPED CLUBS | QUARTER               | MEMBER GROWTH NET<br>GOAL | MEMBER GROWTH<br>ACTUAL | DROPPED<br>MEMBERS ACTUAL<br>(including transfers) |  |
| JULY/AUG/SEPT | 0             | 0           | 0             | JULY/AUG/SEPT         | 3                         | 24                      | 30                                                 |  |
| OCT/NOV/DEC   | 0             | 0           | 0             | OCT/NOV/DEC           | 3                         | 17                      | 39                                                 |  |
| JAN/FEB/MAR   | 1             | 0           | 0             | JAN/FEB/MAR           | 25                        | 0                       | 0                                                  |  |
| APR/MAY/JUNE  | 0             | 0           | 0             | APR/MAY/JUNE          | 3                         | 0                       | 0                                                  |  |